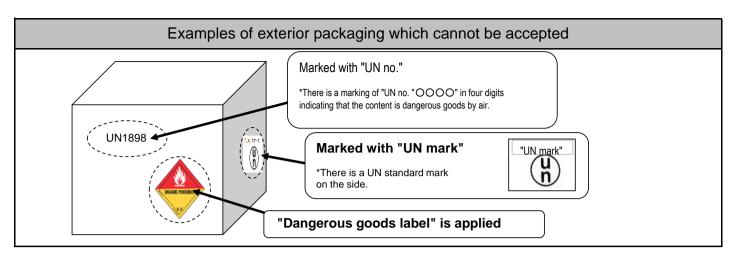

## Erasing the "dangerous goods label"/ "Marking" indication from the exterior packaging of the mail item

If any of the following "dangerous goods label" / "Marking" is indicated on the exterior of the international mail you are dispatching, we cannot accept it as an international mail item (airmail/ surface mail) as it cannot be determined from the exterior whether dangerous goods are contained or not, even if the articles contained may not fall under the category of dangerous goods.