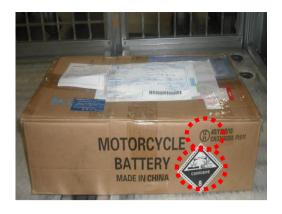

## Erasing the "dangerous goods label"/ "Marking" indication from the exterior packaging of the mail item

If any of the following "dangerous goods label" / "Marking" is indicated on the exterior of the international mail you are dispatching, we cannot accept it as an international mail item (airmail/ surface mail) as it cannot be determined from the exterior whether dangerous goods are contained or not, even if the articles contained may not fall under the category of dangerous goods.