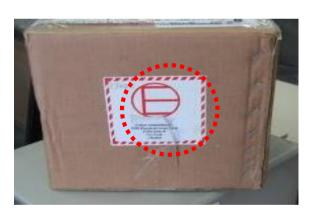

## Erasing the "dangerous goods label"/ "Marking" indication from the exterior packaging of the mail item

If any of the following "dangerous goods label" / "Marking" is indicated on the exterior of the international mail you are dispatching, we cannot accept it as an international mail item (airmail/ surface mail) as it cannot be determined from the exterior whether dangerous goods are contained or not, even if the articles contained may not fall under the category of dangerous goods.