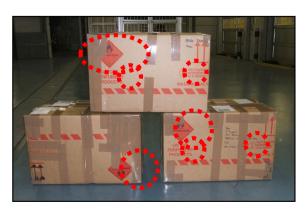

## Erasing the "dangerous goods label"/ "Marking" indication from the exterior packaging of the mail item

If any of the following "dangerous goods label" / "Marking" is indicated on the exterior of the international mail you are dispatching, we cannot accept it as an international mail item (airmail/ surface mail) as it cannot be determined from the exterior whether dangerous goods are contained or not, even if the articles contained may not fall under the category of dangerous goods.