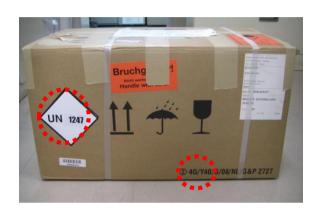

## Erasing the "dangerous goods label"/ "Marking" indication from the exterior packaging of the mail item

If any of the following "dangerous goods label" / "Marking" is indicated on the exterior of the international mail you are dispatching, we cannot accept it as an international mail item (airmail/ surface mail) as it cannot be determined from the exterior whether dangerous goods are contained or not, even if the articles contained may not fall under the category of dangerous goods.