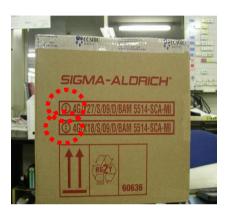

## Erasing the "dangerous goods label"/ "Marking" indication from the exterior packaging of the mail item

If any of the following "dangerous goods label" / "Marking" is indicated on the exterior of the international mail you are dispatching, we cannot accept it as an international mail item (airmail/ surface mail) as it cannot be determined from the exterior whether dangerous goods are contained or not, even if the articles contained may not fall under the category of dangerous goods.