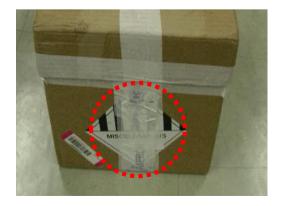

## Erasing the "dangerous goods label"/ "Marking" indication from the exterior packaging of the mail item

If any of the following "dangerous goods label" / "Marking" is indicated on the exterior of the international mail you are dispatching, we cannot accept it as an international mail item (airmail/ surface mail) as it cannot be determined from the exterior whether dangerous goods are contained or not, even if the articles contained may not fall under the category of dangerous goods.