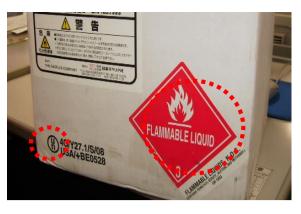

## Erasing the "dangerous goods label"/ "Marking" indication from the exterior packaging of the mail item

If any of the following "dangerous goods label" / "Marking" is indicated on the exterior of the international mail you are dispatching, we cannot accept it as an international mail item (airmail/ surface mail) as it cannot be determined from the exterior whether dangerous goods are contained or not, even if the articles contained may not fall under the category of dangerous goods.