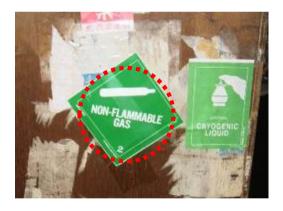

## Erasing the "dangerous goods label"/ "Marking" indication from the exterior packaging of the mail item

If any of the following "dangerous goods label" / "Marking" is indicated on the exterior of the international mail you are dispatching, we cannot accept it as an international mail item (airmail/ surface mail) as it cannot be determined from the exterior whether dangerous goods are contained or not, even if the articles contained may not fall under the category of dangerous goods.