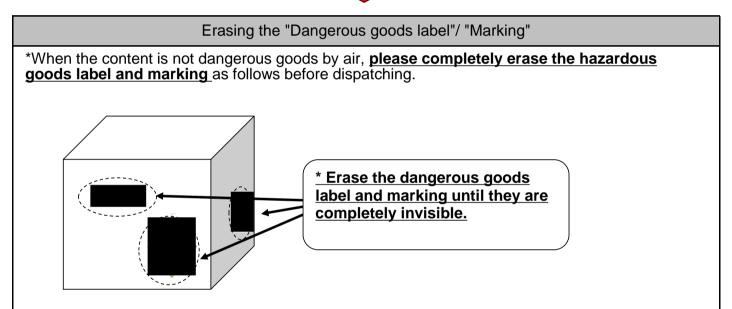

## Erasing the "dangerous goods label"/ "Marking" indication from the exterior packaging of the mail item

If any of the following "dangerous goods label" / "Marking" is indicated on the exterior of the international mail you are dispatching, we cannot accept it as an international mail item (airmail/ surface mail) as it cannot be determined from the exterior whether dangerous goods are contained or not, even if the articles contained may not fall under the category of dangerous goods.